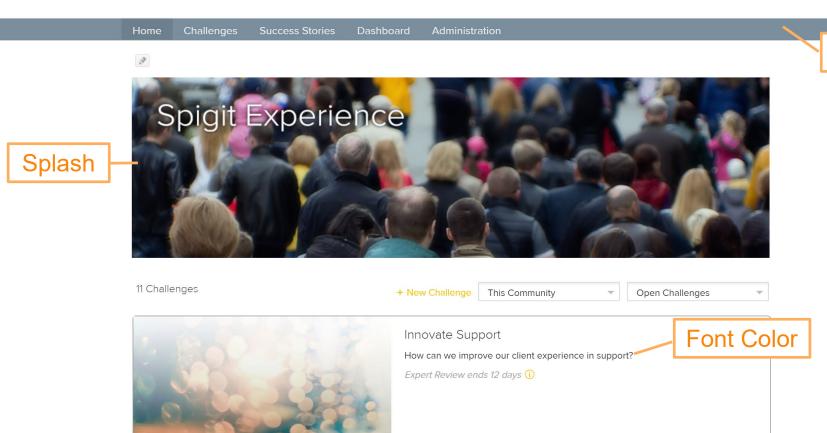

Planview Spigit®

Max logo width is 470px x 120px height.

You can select a color for the icons and links.

You can select a color for the header

The splash area is an editable widget. It is 930px wide and can be any height. We recommend not making it too tall. around 300px to 400px is a good height. The design that goes in this editable widget will be done in html/css. This page is called AppHome in Site Editor.

The content area is always 930px wide. background can only be white

Administration

You can change the color of the navigation bar, but it Is fixed in this position and layout. The main nav uses the main brand color. Site buttons are the same color as the brand color.