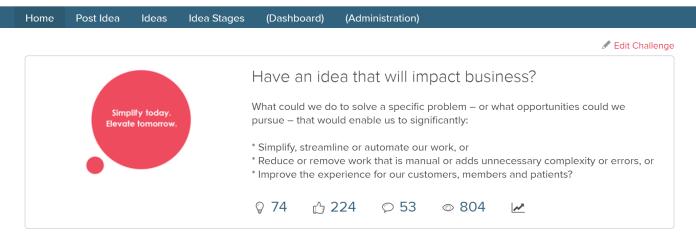

Idea Stages

Edit Challenge Have an idea that will impact business? What could we do to solve a specific problem – or what opportunities could we Simplify today. pursue – that would enable us to significantly: Elevate tomorrow. \* Simplify, streamline or automate our work, or \* Reduce or remove work that is manual or adds unnecessary complexity or errors, or is a good height. The design \* Improve the experience for our customers, members and patients? html/css. This page is called Q 74 **哈 224**  $\bigcirc$  53 © 804