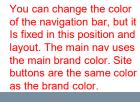

The content area is always 930px wide. background can only be white

Administration

You can change the color of the navigation bar, but it Is fixed in this position and layout. The main nav uses the main brand color. Site buttons are the same color as the brand color.