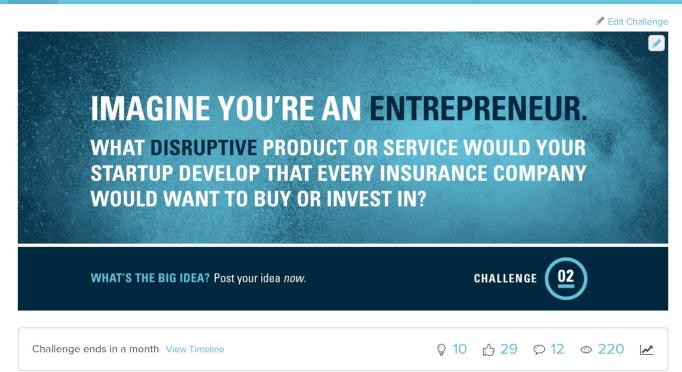

The challenge overview splash area is an editable widget. It is 960px

wide and can be any

height. We recommend not making it too tall.

around 300px to 400px

that goes in this editable widget will be done in