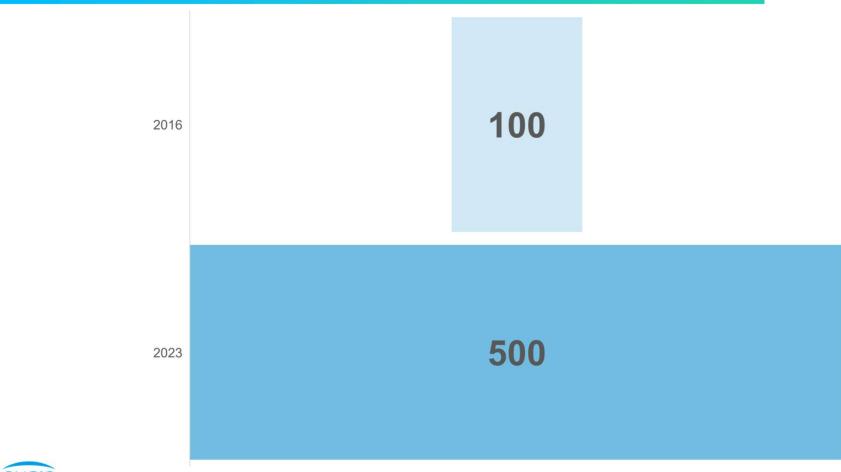

### Increase in the number of planview licences over the years

#### Increase in the number of planview licences over the years