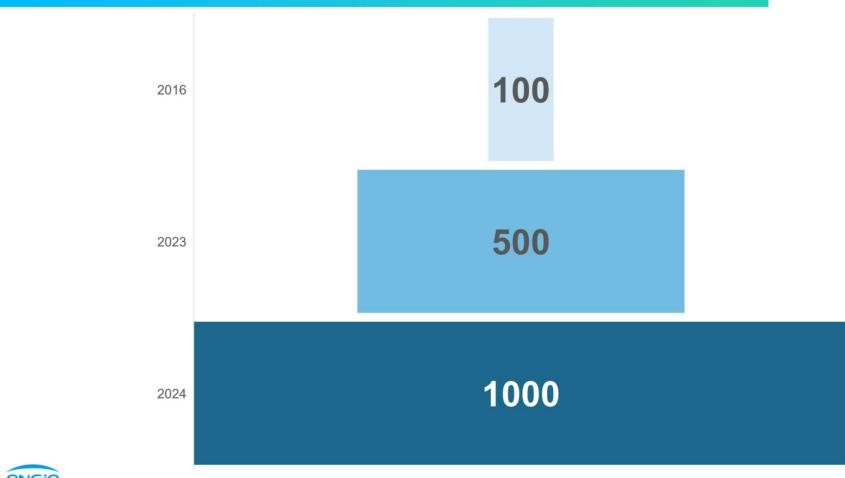

### Increase in the number of planview licences over the years

#### Increase in the number of planview licences over the years