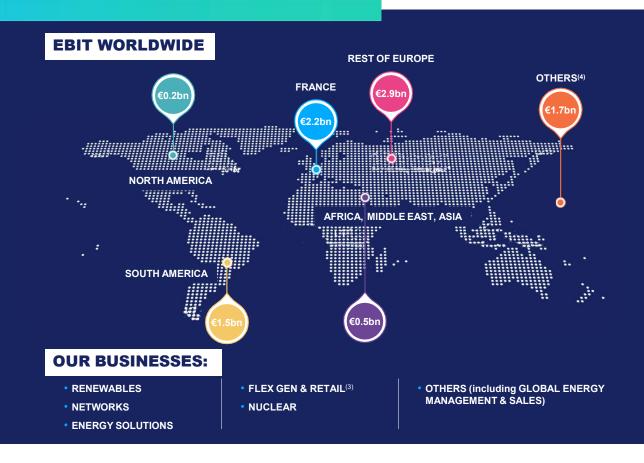

#### IN 2022:

- **96,400** employees
- €93.9 billion revenue
- EBIT of €9.0bn
- 3.9GW installed renewables capacity added
- €5.5 billion growth Capex
- 492 biomethane production units connected to ENGIE's networks in France
- Further progress on coal exit, coal represents
   2.6% of centralised generation capacity