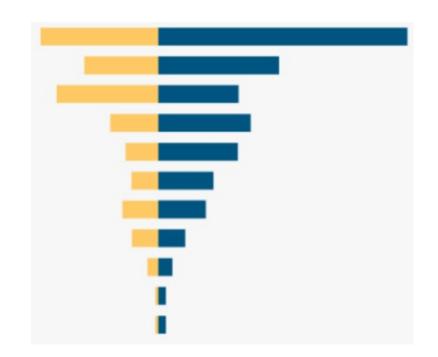

### Identify Business Risk Drivers

Don't confuse what is countable with what counts

Estimate the possible range of each input

For each input, assess the implications of high and low values on business outcomes

For inputs that drive swings in business outcomes: improve the forecast or mitigate downsides