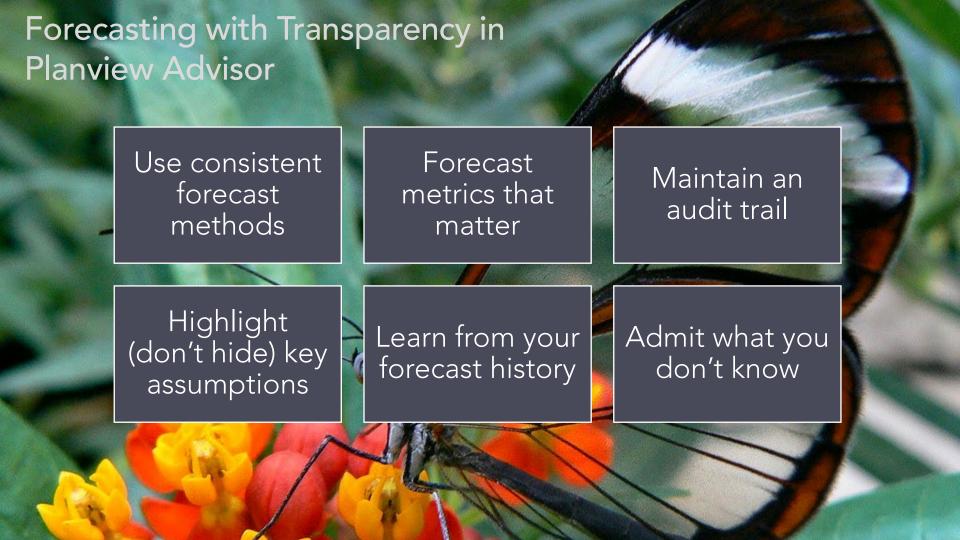

#### Managing Risk with Planview Advisor

Make forecasts consistent and transparent

Identify risk drivers; reduce risk where possible

Embrace your options in forecasts and real life

Assess your chances of reaching your goals

#### Tools for Managing Risk

Forecast opportunities transparently

Identify risk drivers

Embrace options in the product lifecycle

Match funding decisions with risk tolerance