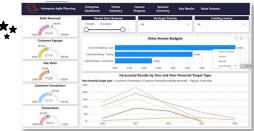

#### What's Next:

Value Streams

- Value Delivery Monitoring
- Outcomes

### Business Agility and Agile

- Follow the "Tipping Point"
- Scaled Agile SAFe Implementation -Coaching
- Cadence
- Agile Release Trains
- Program Boards

#### What's Next:

- Built in Innovation
- Solution Train
- Value Streams Strategy