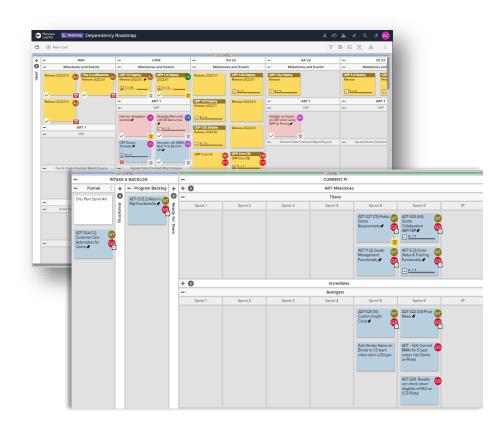

### Business Agility and Agile

- Follow the "Tipping Point"
- Scaled Agile SAFe Implementation -Coaching
- Cadence
- Agile Release Trains
- Program Boards

#### What's Next:

- Built in Innovation
- Solution Train
- Value Streams Strategy