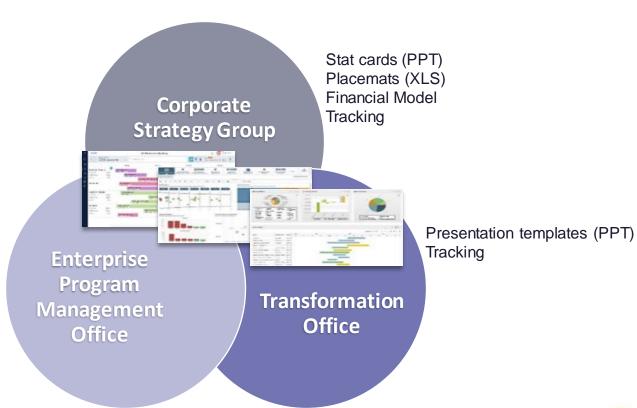

## Strategic Rationale – Who's Doing What?

- Strategy, transformation, governance and project execution processes were not connected
- Multiple tools, databases, spreadsheets, reports, and financial models led to re-work, inconsistent reporting, and outdated materials

Scorecards (PPT) Financial Model Tracking