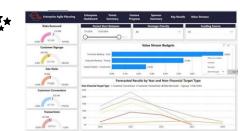

# Business Agility- Agile-LeanKit

- Follow the "Tipping Point"
- Scaled Agile SAFe implementation Coaching
- Cadence
- Agile Release trains
- Program Boards

#### What's Next:

- Built in Innovation
- Solution Train
- Value Streams Strategy