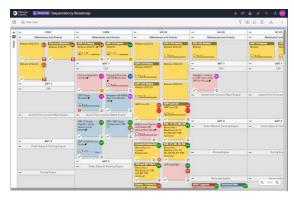

# Business Agility- Agile-LeanKit

- Follow the "Tipping Point"
- Scaled Agile SAFe implementation Coaching
- Cadence
- Agile Release trains
- Program Boards