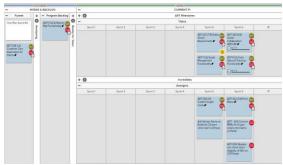

# Business Agility- Agile-LeanKit

- Follow the "Tipping Point"
- Scaled Agile SAFe implementation Coaching
- Cadence
- Agile Release trains
- Program Boards

#### What's Next:

- Built in Innovation
- Solution Train
- Value Streams Strategy